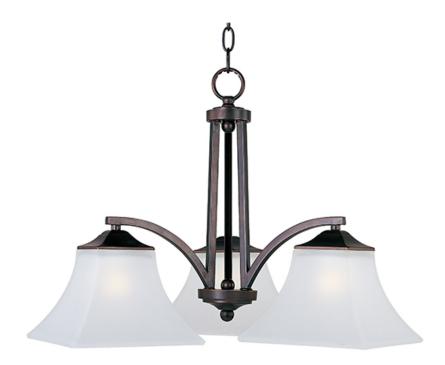

## PRODUCT DESCRIPTION

Straight lines and curves make this contemporary series a classic. Square metal tubing finished in your choice of Oil Rubbed Bronze or Satin Nickel support tapered square Frosted glass shades.