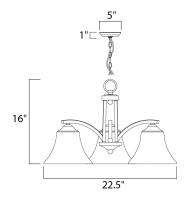

## **MEASUREMENTS**

DIMENSION : 22.5" L x 22.5" W x 16" H
CANOPY : 5" W x 1" H x 5" L

HANGING WEIGHT : 10.7 lb